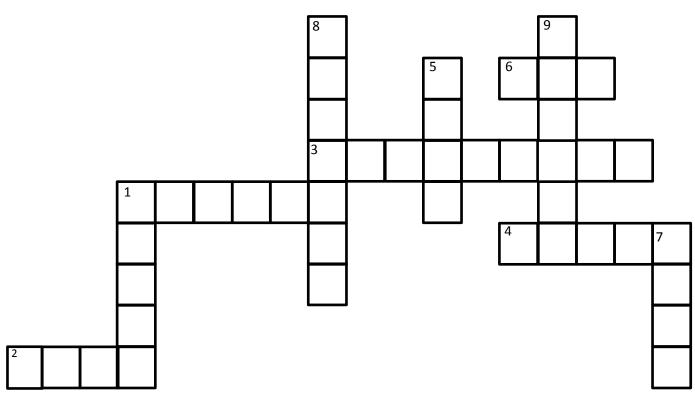

## Across

<sup>1</sup>Wear \_\_\_\_\_ coloured clothes to help searchers find you <sup>2</sup> If you get lost, Hug-A-Tree and \_ \_ \_ put bn9in7.0 Help <sup>3</sup>\_\_\_\_\_ by answering their calls 9. Whistle ⊃. Tree It is important to always tell an <sup>4</sup>\_\_\_\_ where you are going 6. Dry Wearing proper clothing for your activity will help you keep <sup>5 down</sup> \_ \_ \_ and <sup>6</sup> \_ \_ mreW .Z Down 4. Adult Always use the <sup>1</sup>\_\_\_\_ system 3. Searchers Hug-A-<sup>7</sup> \_\_\_\_ and stay put; it's one of the four important rules! 2. Stay ζ. (Down) Buddy A<sup>8</sup>\_\_\_\_\_ can get searchers' attention, and scare off wild animals 1. (Across)Bright If you are lost, a tree is your <sup>9</sup>\_\_\_\_\_ Answer Key